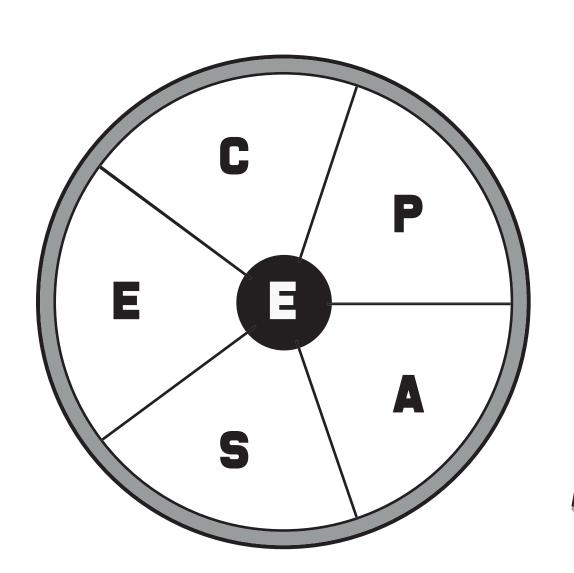

## THE WORD WHEEL

10 MINUTE CHALLENGE SEE HOW MANY WORDS YOU CAN MAKE FROM THE LETTERS IN THE WHEEL- EACH WORD MUST CONTAIN THE CENTRAL HUB LETTER AND BE NO LESS THAN 3 LETTERS LONG. ONLY USE EACH LETTER ONCE.