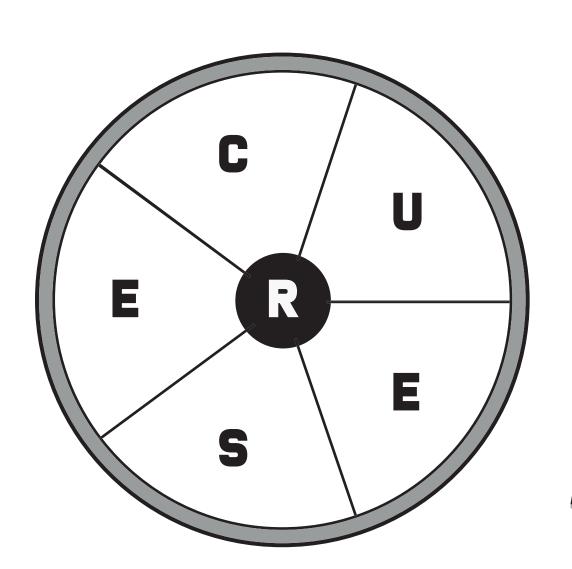

## THE WORD WHEEL

10 MINUTE CHALLENGE SEE HOW MANY WORDS YOU CAN MAKE FROM THE LETTERS IN THE WHEEL- EACH WORD MUST CONTAIN THE CENTRAL HUB LETTER AND BE NO LESS THAN 3 LETTERS LONG. ONLY

USE EACH LETTER

ONCE.