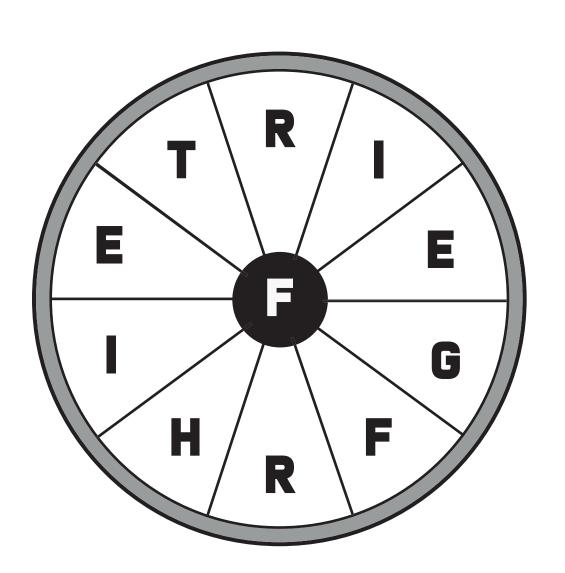

## THE WORD WHEEL

10 MINUTE CHALLENGE SEE HOW MANY WORDS YOU CAN MAKE FROM THE LETTERS IN THE WHEEL- EACH WORD MUST CONTAIN THE CENTRAL HUB LETTER AND BE NO LESS THAN 3 LETTERS LONG. ONLY USE EACH LETTER

ONCE